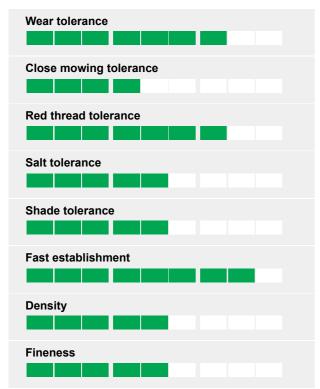

## **Ratings**

| Sowing rate:   |  |
|----------------|--|
| Overseeding:   |  |
| Mowing height: |  |

A hard wearing mixture that will establish rapidly. Ideal for general purpose landscaping & lawns. Our unique 4turf Tetraploid ryegrass delivers fast establishment, improved colour, increased drought tolerance and incredible disease resistance. Improving performance and reducing management costs. Contains only STRI UK listed cultivars.